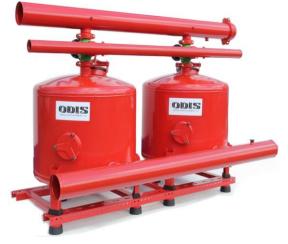

of the filters and enable easy, quick and simple installation of arrays with modular units installed on skids. Due to these changes the names of the improved models were changed.

### Improvements \ Changes

- Increased volume of the filtration area (increased filtration depth) and increased media quantity.
- Change in the position of the filtered water outlet.
- Changing the filter's legs, including an option for installation on a designated skid.
- The improved models allow for skid-mounted filters as individual modular unit (one filter) and double modular unit (two filters) for assembling a complete array flexibly and easily; as well as simplicity in modification and future extension of arrays.
- 4604A, The new model numbers: 4303A, 4363A, 4484A, 4604A



Single filter mounted on skid



Two filters mounted on skid

## NOTES

- Shipping of individual filters (not skid-mounted) will be carried out as before (pair of filters installed one on each other). Following the change, filters can be shipped in pairs only in HIGH CUBE containers.
- Installation dimensions are different than the previous models' (It is not possible to install two types of old and new filters in the same system).
- Previous models are available to customers who wish to order the previous version.
- The prices of the new version will remain the same as the previous version.







#### **Dimensions of New Version**



Note: Dimensions H and H2 vary in the case of filters installed on skids.

#### **Dimensions of Previous Version**



| Model | ØD<br>(inch) | ØB<br>(inch) | H<br>(mm) | H2<br>(mm) |
|---