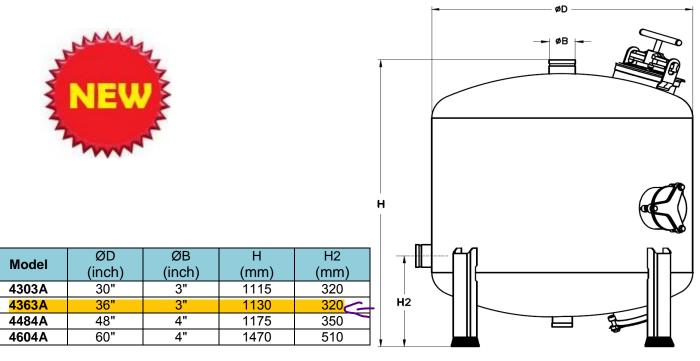

#### **Dimensions of New Version**

Note: Dimensions H and H2 vary in the case of filters installed on skids.