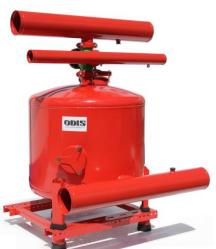

prove and optimize the operation of the filters and enable easy, quick and simple installation of arrays with modular units installed on skids. Due to these changes the names of the improved models were changed.

### Improvements \ Changes

- Increased volume of the filtration area (increased filtration depth) and increased media quantity.
- Change in the position of the filtered water outlet.
- Changing the filter's legs, including an option for installation on a designated skid.
- The improved models allow for skid-mounted filters as individual modular unit (one filter) and double modular unit (two filters) for assembling a complete array flexibly and easily; as well as simplicity in modification and future extension of arrays.
- 4604A, The new model numbers: 4303A, 4363A, 4484A, 4604A



Single filter mounted on skid



Two filters mounted on skid

## NOTES

- Shipping of individual filters (not skid-mounted) will be carried out as before (pair of filters installed one on each other). Following the change, filters can be shipped in pairs only in HIGH CUBE containers.
- Installation dimensions are different than the previous models' (It is not possible to install two types of old and new filters in the same system).
- Previous models are available to customers who wish to order the previous version.
- The prices of the new version will remain the same as the previous version.







#### **Dimensions of New Version**



Note: Dimensions H and H2 vary in the case of filters installed on skids.

#### **Dimensions of Previous Version**



| Model | ØD<br>(inch) | ØB<br>(inch