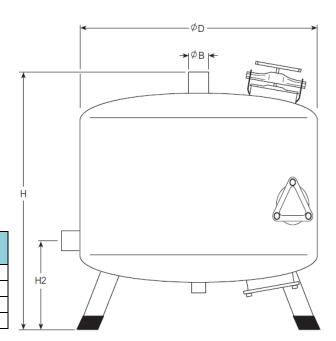

#### **Dimensions of Previous Version**

| Model | ØD<br>(inch) | ØB<br>(inch) | H<br>(mm) | H2<br>(mm) |
|-------|--------------|--------------|-----------|------------|
| 4303  | 30"          | 3"           | 1080      | 270        |
| 4363  | 36"          | 3"           | 1100      | 270        |
| 4484  | 48"          | 4"           | 1100      | 270        |
| 4604  | 60"          | 4"           | 1330      | 400        |